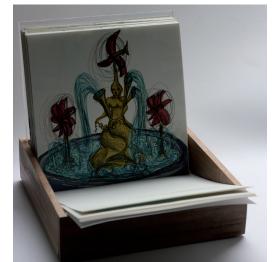

The question "Is this it?" allows to take a look from the distance and discuss the sense of the shown solution. There is also a booklet and a penthe user is invited to write down and collect own ideas.