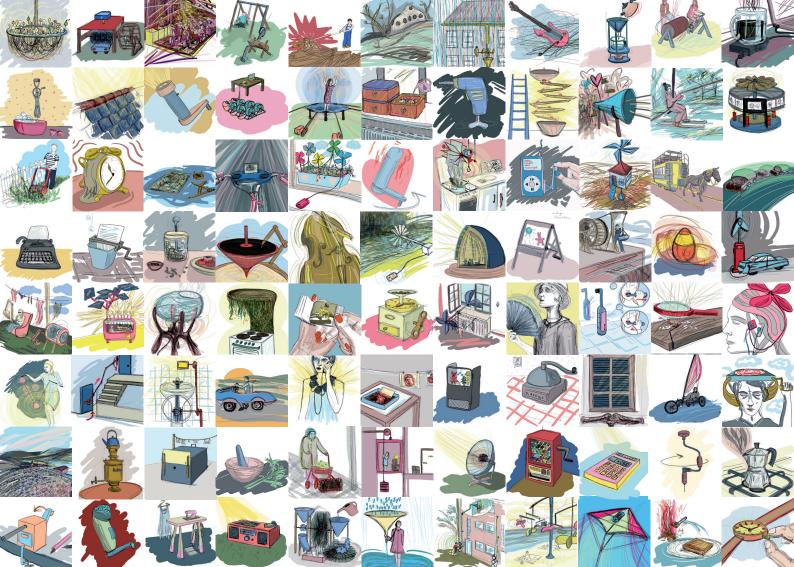

## Is this it?

Within the context of the discussions concerning renewable energies and sustainability and the design projects that deal with those issues, this project collects different strategies how to deal with those problems. Collected in a box, 100 sketches illustrate how renewable energies could be integrated into our daily life, how machines were used before there was electricity and how unused potential energy could be utilizised.